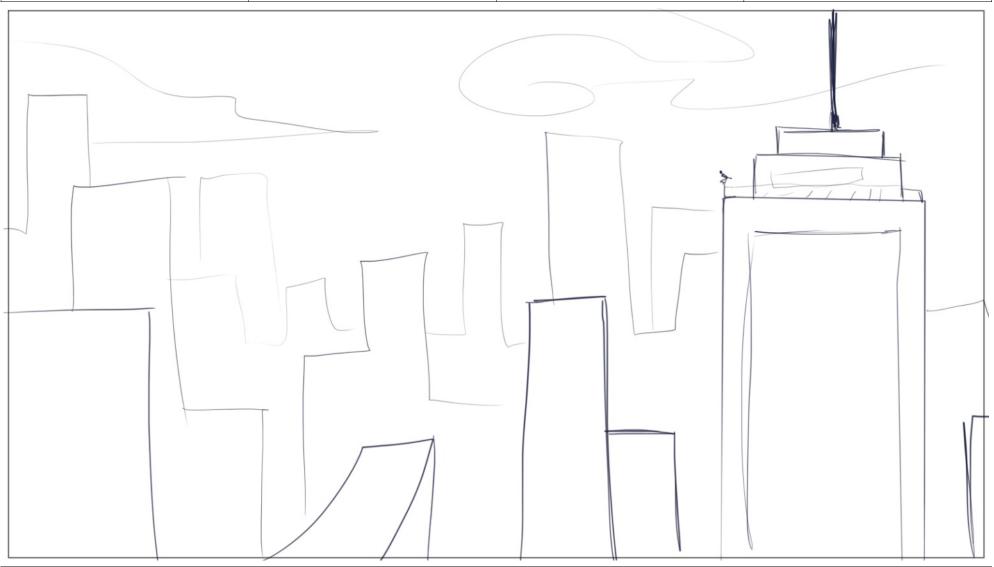

## Ghost Town Storyboard

| Scene | Duration | Panel | Duration |
|-------|----------|-------|----------|
| 1     | 02:22:22 | 1     | 01:00    |

Scene
Duration
1 02:22:22 Panel
2 Duration
01:00

| Scene | Duration | Panel | Duration |
|-------|----------|-------|----------|
| 1     | 02:22:22 | 3     | 01:00    |